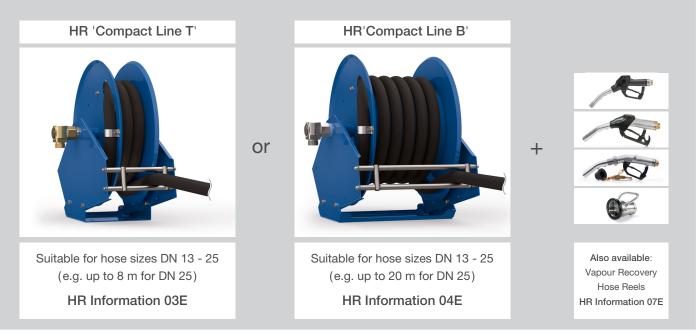

Our '**HR**' **Hose Reel Packages** are supplied with our bespoke hoses, couplings or nozzles.

- all components made by Elaflex one supplier, one system, one liability, one price
- delivered as complete tested system including hoses, couplings and nozzles
- high quality standard, longevity, short lead times
- modular designed, various materials and colours to suit space, media and requirements

HR 'Compact Line' is fitted with spring rewind system and integrated static hose guide. HR 'Modular Line' comes with various rewind systems (manual, electric, hydraulic, pneumatic).

## Commonly used for applications such as:

- Aviation
- Marina/Ports/Ships
- Depots/Petrol Stations
- Trucks

## **HEAVY DUTY SPRING REWIND HOSE REELS**



## ECONOMY SPRING REWIND HOSE REELS



## **MODULAR REWIND HOSE REELS**

(available with manual, electric, hydraulic, pneumatic rewind system)



Special Packages



<section-header><section-header><section-header>

For further details and information, please contact our Sales Team.