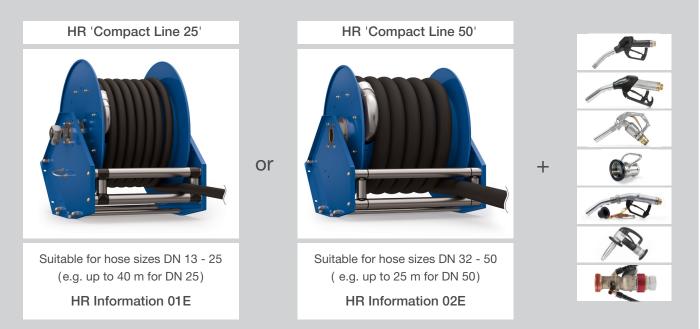

Our '**HR**' **Hose Reel Packages** are supplied with our bespoke hoses, couplings or nozzles.

- all components made by Elaflex one supplier, one system, one liability, one price
- delivered as complete tested system including hoses, couplings and nozzles
- high quality standard, longevity, short lead times
- modular designed, various materials and colours to suit space, media and requirements

HR 'Compact Line' is fitted with spring rewind system and integrated static hose guide. HR 'Modular Line' comes with various rewind systems (manual, electric, hydraulic, pneumatic).

## Commonly used for applications such as:

- Aviation
- Marina/Ports/Ships
- Depots/Petrol Stations
- Trucks

## **HEAVY DUTY SPRING REWIND HOSE REELS**



## ECONOMY SPRING REWIND HOSE REELS



## **MODULAR REWIND HOSE REELS**

(available with manual, electric, hydraulic, pneumatic rewind system)



Special Packages



<section-header><section-header><section-header>

For further details and information, please contact our Sales Team.