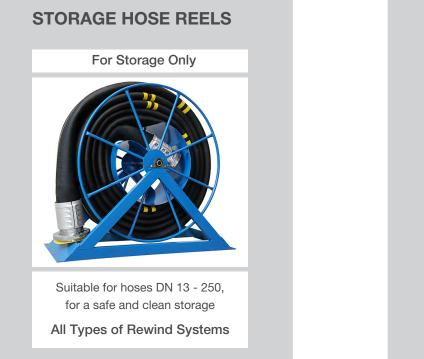

omponents made by Elaflex one supplier, one system, one liability, one price
- delivered as complete tested system including hoses, couplings and nozzles
- high quality standard, longevity, short lead times
- modular designed, various materials and colours to suit space, media and requirements

HR 'Compact Line' is fitted with spring rewind system and integrated static hose guide. HR 'Modular Line' comes with various rewind systems (manual, electric, hydraulic, pneumatic).

## Commonly used for applications such as:

- Aviation
- Marina/Ports/Ships
- Depots/Petrol Stations
- Trucks

## **HEAVY DUTY SPRING REWIND HOSE REELS**



## ECONOMY SPRING REWIND HOSE REELS



## **MODULAR REWIND HOSE REELS**

(available with manual, electric, hydraulic, pneumatic rewind system)



Special Packages



<section-header><section-header><section-header>

For further details and information, please contact our Sales Team.