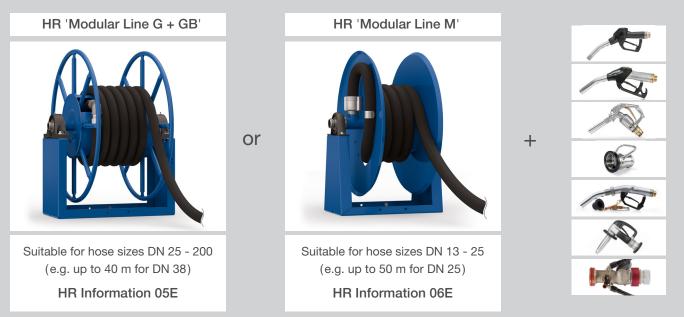

## **MODULAR REWIND HOSE REELS**

(available with manual, electric, hydraulic, pneumatic rewind system)

Special Packages

<section-header><section-header><section-header>

For further details and information, please contact our Sales Team.